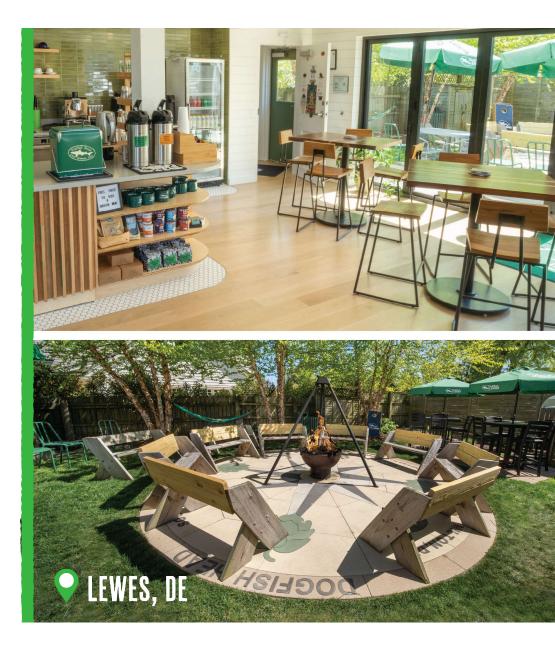

#### DESSERT SMITH ISLAND CAKE ASSORTED COOKIES

Situated along the Lewes-Rehoboth Canal, the Dogfish Inn<sup>®</sup> acts as an off-centered basecamp for beer lovers & adventure seekers alike (like there's a difference). Whether you're looking to book the Inn for a wedding or host an intimate gathering, the Dogfish Inn<sup>®</sup> is the perfect spot!

> Inquire with any questions about our Inn. EVENTS@DOGFISH.COM