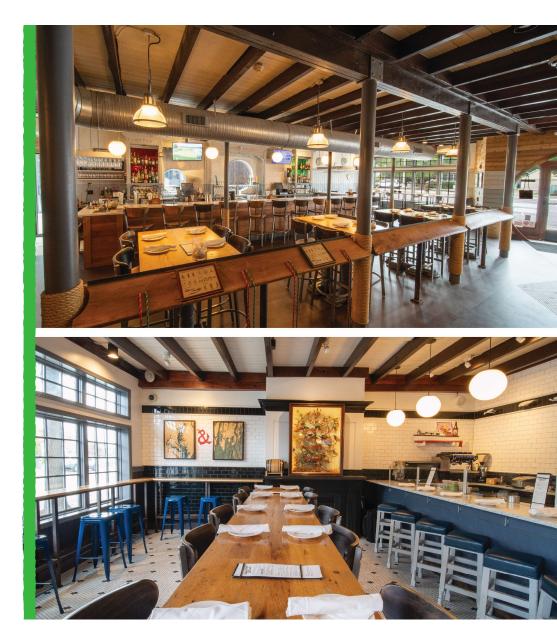

### BREWINGS & EATS

COCKTAIL STYLE 200 MAX | SEATED 110 MAX

If you're looking for a space to eat, drink, and dance the night away, Brewings & Eats is the space for you! With plenty of space to accommodate a seated dinner, dance floor, & a stage for your DJ or band, we can create your perfect event.

Available for a five-hour time slot within normal business hours. Inquire for pricing.

Dogfish Head Brewings & Eats<sup>®</sup> is proud to offer in-house catering! We've curated a menu that's the best of both worlds, featuring house favorite menu items from both Brewings & Eats & Chesapeake & Maine®.