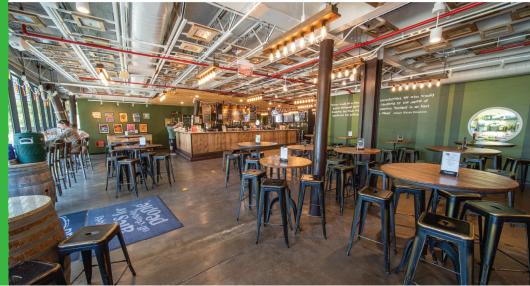

2

The Milton Brewery consists of both indoor & outdoor spaces. We offer 40+ beer & cocktail taps, where you'll find the freshest Off-Centered ales in all the land.

# FULL TASTING ROOM

You'll have access to the entire bar, seating areas, & outdoor patio space (weather permitting) for a five-hour time slot within normal business hours. You'll even be able to take a tour of our brewery & Steampunk Treehouse!

The Milton Brewery is the perfect place for corporate gatherings, birthday parties, wedding receptions, & more! Inquire for pricing.

\* subject to blackout dates

The Milton Brewery is proud to offer in-house catering! Our kitchen can provide a variety of food selections to suit your needs.