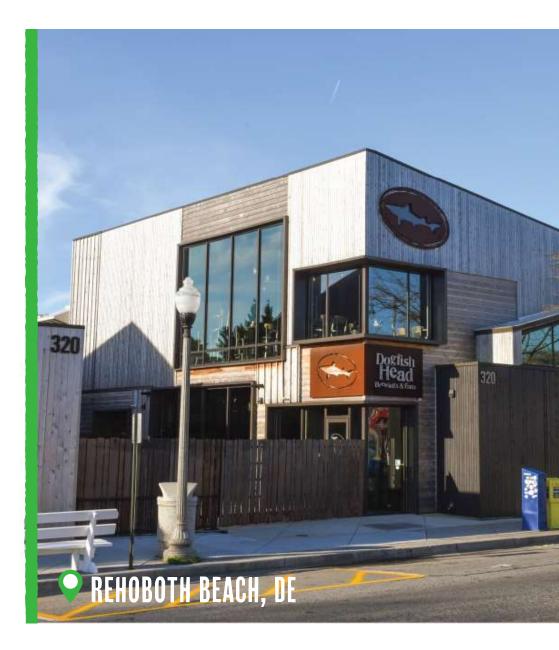

### BREWINGS & EATS

COCKTAIL STYLE 200 MAX | SEATED 110 MAX

If you're looking for a space to eat, drink, and dance the night away, Brewings & Eats is the space for you! With plenty of space to accommodate a seated dinner, dance floor, & a stage for your DJ or band, we can create your perfect event.

Available for a five-hour time slot within normal business hours. Inquire for pricing.

Dogfish Head Brewings & Eats<sup>®</sup> is proud to offer in-house catering! We've curated a menu that's the best of both worlds, featuring house favorite menu items from both Brewings & Eats & Chesapeake & Maine®.