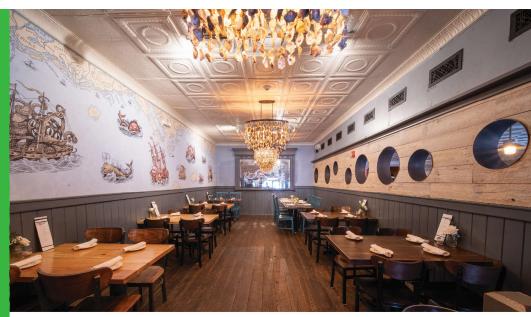

### THE MAP ROOM

#### 25 MAX

The Map Room is a great spot for you & your guests to enjoy beverages & a meal together whether it's a rehearsal dinner, birthday party, or business dinner. Available for a three-hour time slot within normal business hours. Inquire for pricing.