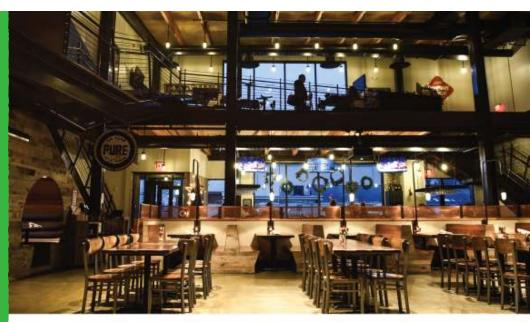

### **ACTION STATIONS**

MINI CALZONE

PRICED PER PERSON MAC & CHEESE STATION TACO BAR BACKYARD BBQ DESSERT SUNDAE BAR

For our full Milton Brewery catering, inquire at events@dogfish.com

Dogfish Head Brewings & Eats<sup>®</sup> has plenty of room to host your next big event! With rotating draft lines, cask beers, Brewpub Exclusives, & several scratch-made cocktails, we've got something for everyone.

### BREWINGS & EATS

COCKTAIL STYLE 200 MAX | SEATED 110 MAX

If you're looking for a space to eat, drink, and dance the night away, Brewings & Eats is the space for you! With plenty of space to accommodate a seated dinner, dance floor, & a stage for your DJ or band, we can create your perfect event.