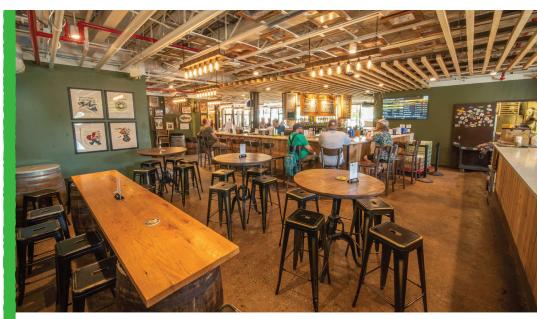

2

The Milton Brewery consists of both indoor & outdoor spaces. We offer 40+ beer & cocktail taps, where you'll find the freshest Off-Centered ales in all the land.

# FULL TASTING ROOM

You'll have access to the entire bar, seating areas, & outdoor patio space (weather permitting) for a five-hour time slot within normal business hours. You'll even be able to take a tour of our brewery & Steampunk Treehouse!

The Milton Brewery is the perfect place for corporate gatherings, birthday parties, wedding receptions, & more! Inquire for pricing.

\* subject to blackout dates

The Milton Brewery is proud to offer in-house catering! Our kitchen can provide a variety of food selections to suit your needs.