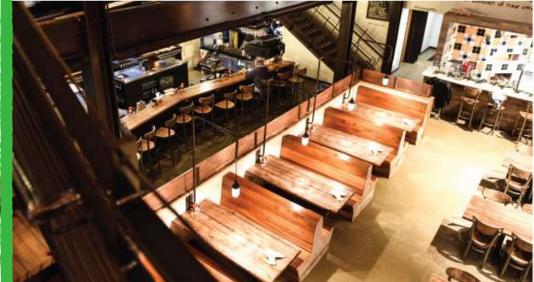

# SEMI-PRIVATE SPACE

### THE MEZZANINE

#### COCKTAIL STYLE 40 MAX | SEATED DINNER 35 MAX

The Mezzanine at Brewings and Eats is our stair-access only space overlooking our Brewpub available for a three-hour time slot within normal business hours. This space is perfect for a bridal shower, birthday party, or business luncheon. Inquire for pricing.

# PRIVATE SPACE

### BREWINGS & EATS

COCKTAIL STYLE 200 MAX | SEATED 110 MAX

If you're looking for a space to eat, drink, and dance the night away, Brewings & Eats is the space for you! With plenty of space to accommodate a seated dinner, dance floor, & a stage for your DJ or band, we can create your perfect event.