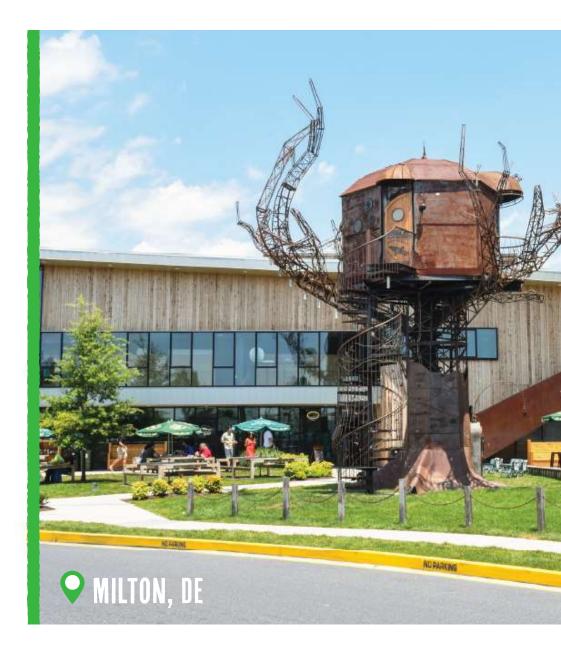

2

The Milton Brewery consists of both indoor & outdoor spaces. We offer 40+ beer & cocktail taps, where you'll find the freshest Off-Centered ales in all the land.

# FULL TASTING ROOM

You'll have access to the entire bar, seating areas, & outdoor patio space (weather permitting) for a five-hour time slot within normal business hours. You'll even be able to take a tour of our brewery & Steampunk Treehouse!